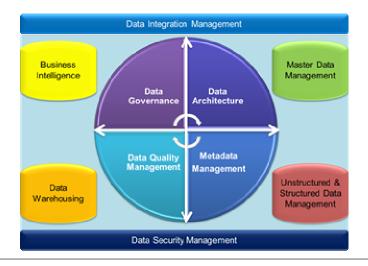

#### **Netra EIM Framework**

# **VALUE PROPOSITION**

- Templates and best practices from our EIM framework sped design and development of a scalable and flexible solution architecture
- Data Warehousing / BI assessment, architecture, and implementation experience and expertise
- Oracle BI, DB2, and portal development expertise
- Effective Program and Project Management capabilities
- Years of Manufacturing industry expertise