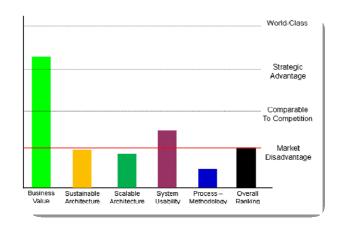

## Key assessment criteria were:

Performance Usability Scalability Sustainability

# **RESULTS**

Netra helped develop a high-performance Quality Control management system based on a low-redundancy, sustainable data architecture and technology platform. Organizational structure recommendations and improvements helped reduce costs. Netra also provided established, repeatable development processes and provided knowledge transfer to the client's core IT team on best practices for end-to-end systems development.