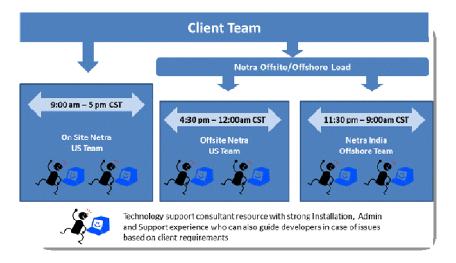

Application Development Manager

Netra's flexible operational model, depicted below, addresses extreme SLA's of the "Follow the Sun" 24/7 global support model.